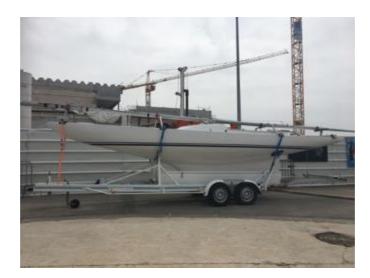

1 complete set of sails for racing (1 main, 2 genoas, 1 spi) 1 complete set of sails for training (1 main, 2 genoas, 1 spi) Harbeck road trailer 2500 AL, 2 boxes, in good condition

- All tyres in good condition
- 1 spare wheel
- 1 jockey wheel
- 4 Stainless steel padlocks