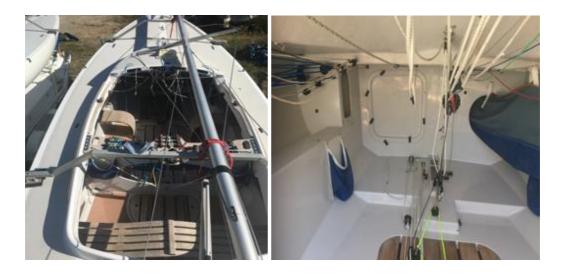

## DRAGON IN EXCELLENT CONDITION / 1 OWNER ONLY / LAST TIME USED IN 2010 !!

- Year:
- Shipyard :
- Construction :

2003 Petticrows Boatyard Ltd (UK) Glass Reinforced Polyester (GRP)

Description :

 Hull colour:
 white
 Double Water line :
 marine Blue
 Underwater colour :
 white
 Teak duckboard Floors
 Petticrows mast with fixed diamonds
 Backstay and runners (cables) with quick attachment systems
 1 Hawke wind indicator
 1 Petticrows boom (with cover) and 1 spi pole
 1 tensiometer
 Manual and electric pumps with deep cycle battery and charger